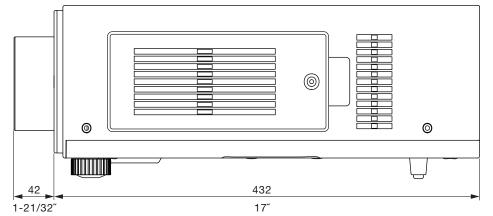

## Dimensions

Illustration shows the lens attached to the PT-DZ6710/DZ6700/DZ6700/DZ6700L/ DW6300S/DW6300LS/DW6300LK/DW6300LK/D6000S/D6000LS/D6000K/D6000LK.

The illustration shows the lens attached to the PT-D4000.

unit : mm (inch) NOTE: This illustration is not drawn to scale.

For information on the projection distance, refer to the specifications for the projector to which the lens will be mounted. DLP is a trademark of Texas Instruments. Weights and dimensions shown are approximate. Specifications subject to change without notice.