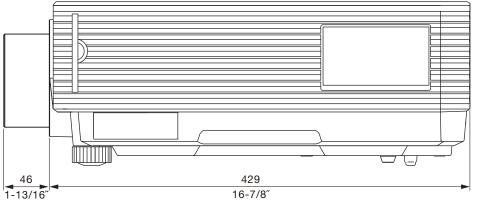

## Dimensions

Illustration shows the lens attached to the PT-DZ6710/DZ6700/DZ6700/DZ6700L/ DW6300S/DW6300LS/DW6300LK/DW6300LK/D6000S/D6000LS/D6000K/D6000LK.

The illustration shows the lens attached to the PT-D4000.

unit : mm (inch) NOTE: This illustration is not drawn to scale.

For information on the projection distance, refer to the specifications for the projector to which the lens will be mounted. DLP is a trademark of Texas Instruments. Weights and dimensions shown are approximate. Specifications subject to change without notice.