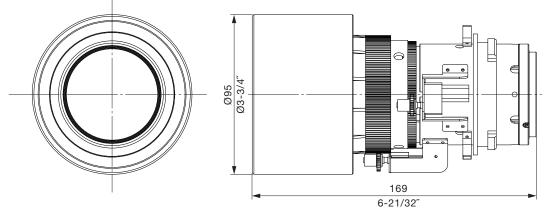

## Specifications

F value: Focal distance (f): Dimensions (W x H x D): Weight: 1.8-2.2 52.8 mm-79.5 mm 95 x 95 x 169 mm (3-3/4" x 3-3/4" x 6-21/32") 1.1 kg (2.4 lbs)

## Dimensions

Illustration shows the lens attached to the PT-DZ6710/DZ6700/DZ6700/DZ6700L/ DW6300S/DW6300LS/DW6300LK/DW6300LK/D6000S/D6000LS/D6000K/D6000LK.

The illustration shows the lens attached to the PT-D4000.

unit : mm (inch) NOTE: This illustration is not drawn to scale.

For information on the projection distance, refer to the specifications for the projector to which the lens will be mounted. DLP is a trademark of Texas Instruments. Weights and dimensions shown are approximate. Specifications subject to change without notice.