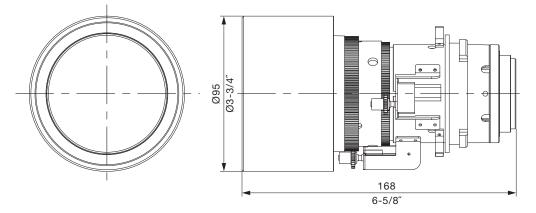

## Specifications

F value: Focal distance (f): Dimensions (W x H x D): Weight: 1.8-2.4 19.4 mm-27.9 mm 95 x 95 x 168 mm (3-3/4" x 3-3/4" x 6-5/8") 1.1 kg (2.4 lbs)

## Dimensions

Illustration shows the lens attached to the PT-DZ6710/DZ6700/DZ6700/DZ6700L/ DW6300S/DW6300LS/DW6300LK/DW6300LK/D6000S/D6000LS/D6000K/D6000LK.

The illustration shows the lens attached to the PT-D4000.

unit : mm (inch) NOTE: This illustration is not drawn to scale.

For information on the projection distance, refer to the specifications for the projector to which the lens will be mounted. DLP is a trademark of Texas Instruments. Weights and dimensions shown are approximate. Specifications subject to change without notice.