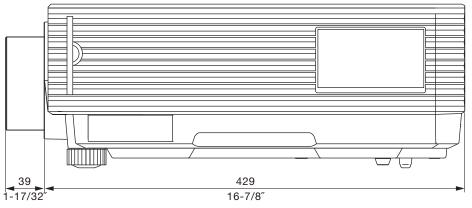

## Dimensions

Illustration shows the lens attached to the PT-DZ6710/DZ6700/DZ6700/DZ6700L/ DW6300S/DW6300LS/DW6300LK/DW6300LK/D6000S/D6000LS/D6000K/D6000LK.

The illustration shows the lens attached to the PT-D4000.

unit : mm (inch) NOTE: This illustration is not drawn to scale.

For information on the projection distance, refer to the specifications for the projector to which the lens will be mounted. DLP is a trademark of Texas Instruments. Weights and dimensions shown are approximate. Specifications subject to change without notice.