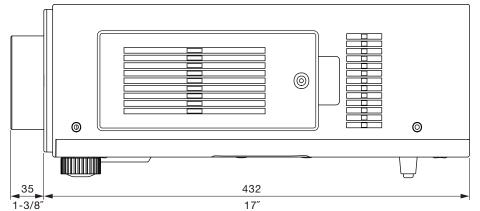

## Dimensions

Illustration shows the lens attached to the PT-DZ6710/DZ6700/DZ6700/DZ6700L/ DW6300S/DW6300LS/DW6300LK/DW6300LK/D6000S/D6000LS/D6000K/D6000LK.

The illustration shows the lens attached to the PT-D4000.

unit : mm (inch) NOTE: This illustration is not drawn to scale.

For information on the projection distance, refer to the specifications for the projector to which the lens will be mounted. DLP is a trademark of Texas Instruments. Weights and dimensions shown are approximate. Specifications subject to change without notice.