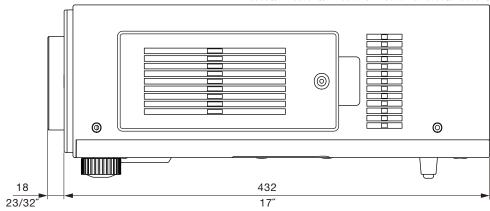

## **Dimensions**

Illustration shows the lens attached to the PT-DZ6710/DZ6700/DZ6700/DZ6700L/ DW6300S/DW6300LS/DW6300K/DW6300LK/D6000S/D6000LS/D6000K/D6000LK.

The illustration shows the lens attached to the PT-D4000.

unit : mm (inch) NOTE: This illustration is not drawn to scale.

For information on the projection distance, refer to the specifications for the projector to which the lens will be mounted. DLP is a trademark of Texas Instruments. Weights and dimensions shown are approximate. Specifications subject to change without notice.