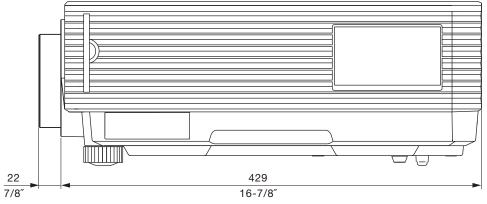

## **Dimensions**

Illustration shows the lens attached to the PT-DZ6710/DZ6700/DZ6700/DZ6700L/ DW6300S/DW6300LS/DW6300K/DW6300LK/D6000S/D6000LS/D6000K/D6000LK.

The illustration shows the lens attached to the PT-D4000.

unit : mm (inch) NOTE: This illustration is not drawn to scale.

For information on the projection distance, refer to the specifications for the projector to which the lens will be mounted. DLP is a trademark of Texas Instruments. Weights and dimensions shown are approximate. Specifications subject to change without notice.