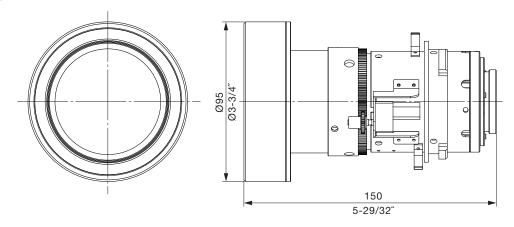

## **Specifications**

F value: 1.8
Focal distance (f): 11.9 mm

Dimensions (W x H x D): 95 x 95 x 150 mm (3-3/4" x 3-3/4" x 5-29/32")

Weight: 0.8 kg (1.8 lbs)

## **Dimensions**

Illustration shows the lens attached to the PT-DZ6710/DZ6700/DZ6700/DZ6700L/ DW6300S/DW6300LS/DW6300K/DW6300LK/D6000S/D6000LS/D6000K/D6000LK.

The illustration shows the lens attached to the PT-D4000.

unit : mm (inch) NOTE: This illustration is not drawn to scale.

For information on the projection distance, refer to the specifications for the projector to which the lens will be mounted. DLP is a trademark of Texas Instruments. Weights and dimensions shown are approximate. Specifications subject to change without notice.