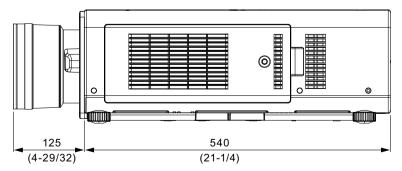

## Dimensions

The illustration shows the lens attached to the PT-DZ12000/D12000/DW100.

The illustration shows the lens attached to the PT-DZ8700/DS8500/DW8300/DZ110X/DS100X/DW90X.

unit : mm (inch) NOTE: This illustration is not drawn to scale.