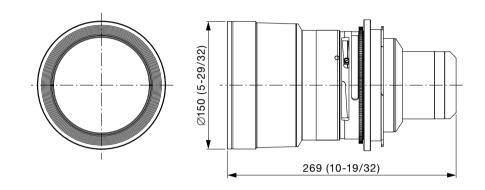

## Specifications

F value: Focal distance (f): Dimensions (W  $\times$  H  $\times$  D): Weight: 2.5 27.4 mm-35.4 mm 150 × 150 × 269 mm (5-29/32" × 5-29/32" × 10-19/32") 6.1 kg (13.4 lbs)

The throw ratio is an approximate value calculated by dividing the screen width by the projection distance. DLP and the DLP logo are trademarks of Texas Instruments. Weights and dimensions shown are approximate. Specifications subject to change without notice.

## Dimensions

The illustration shows the lens attached to the PT-DZ12000/D12000/DW100.

The illustration shows the lens attached to the PT-DZ8700/DS8500/DW8300/DZ110X/DS100X/DW90X.

unit : mm (inch) NOTE: This illustration is not drawn to scale.