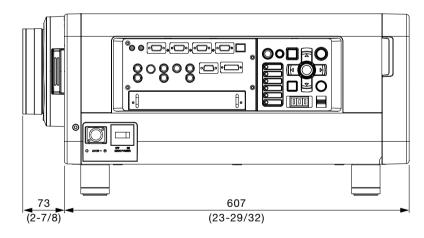

## Dimensions

The illustration shows the lens attached to the PT-DZ12000/D12000/DW100.

The illustration shows the lens attached to the PT-DZ8700/DS8500/DW8300/DZ110X/DS100X/DW90X.

unit : mm (inch) NOTE: This illustration is not drawn to scale.