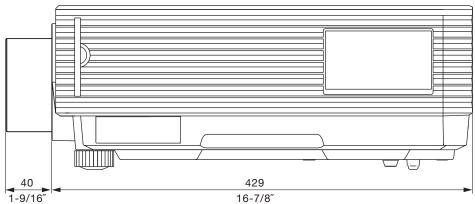

## **Dimensions**

Illustration shows the lens attached to the PT-DZ6710/DZ6700/DZ6700/DZ6700L/ DW6300S/DW6300LS/DW6300K/DW6300LK/D6000S/D6000LS/D6000K/D6000LK.

The illustration shows the lens attached to the PT-D4000.

 $\mbox{unit: mm (inch)} \\ \mbox{NOTE: This illustration is not drawn to scale.} \\$ 

For information on the projection distance, refer to the specifications for the projector to which the lens will be mounted. DLP is a trademark of Texas Instruments. Weights and dimensions shown are approximate. Specifications subject to change without notice.