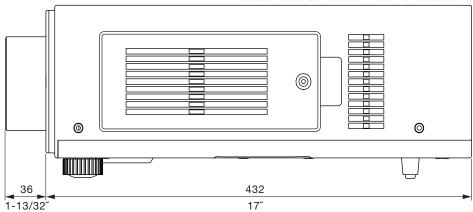

## **Dimensions**

Illustration shows the lens attached to the PT-DZ6710/DZ6700/DZ6700/DZ6700L/ DW6300S/DW6300LS/DW6300K/DW6300LK/D6000S/D6000LS/D6000K/D6000LK.

The illustration shows the lens attached to the PT-D4000.

 $\mbox{unit: mm (inch)} \\ \mbox{NOTE: This illustration is not drawn to scale.} \\$ 

For information on the projection distance, refer to the specifications for the projector to which the lens will be mounted. DLP is a trademark of Texas Instruments. Weights and dimensions shown are approximate. Specifications subject to change without notice.