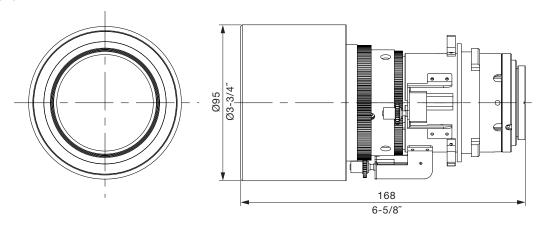

## **Specifications**

F value: 1.8–2.4

Focal distance (f): 33.9 mm-53.2 mm

Dimensions (W x H x D): 95 x 95 x 168 mm (3-3/4" x 3-3/4" x 6-5/8")

Weight: 1.0 kg (2.2 lbs)

## **Dimensions**

Illustration shows the lens attached to the PT-DZ6710/DZ6700/DZ6700/DZ6700L/ DW6300S/DW6300LS/DW6300K/DW6300LK/D6000S/D6000LS/D6000K/D6000LK.

The illustration shows the lens attached to the PT-D4000.

 $\mbox{unit: mm (inch)} \\ \mbox{NOTE: This illustration is not drawn to scale.} \\$ 

For information on the projection distance, refer to the specifications for the projector to which the lens will be mounted. DLP is a trademark of Texas Instruments. Weights and dimensions shown are approximate. Specifications subject to change without notice.