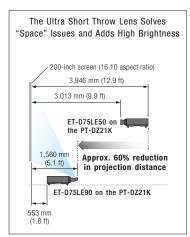

#### **Versatile Spatial Effects**

- Enables large-screen projection in small spaces.
- Allows a 20,000-Im-class projector to project a 200-inchdiagonal image from a distance of about 1.5 m (about 5 ft).