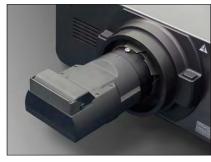

Photo shows the ET-D75LE90 mounted to the PT-DZ21K 3-chip  $DLP^{TM}$  projector.