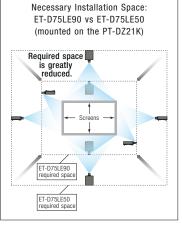

#### **Versatile Spatial Effects**

- Enables large-screen projection in small spaces.
- Allows a 20,000-Im-class projector to project a 200-inchdiagonal image from a distance of about 1.5 m (about 5 ft).

#### **Effective Space Utilization**

 Installs in small spaces for highly effective space utilization.